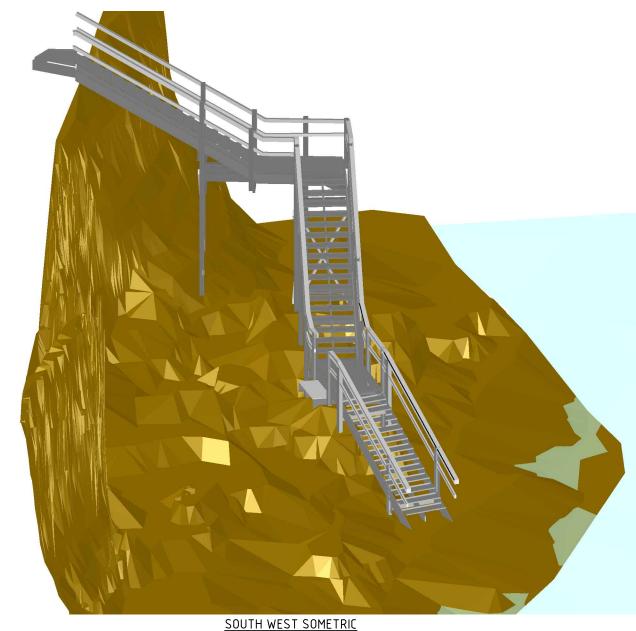

- NOTES

  1. SURFACE SHOWN BASED ON SURVEY BY GERTZEL JANUARY 2018.

  2. IMAGES ARE INDICATIVE ONLY. FINAL ARRANGEMENT IS HIGHLY DEPENDENT ON SUCCESSFUL CONSTRUCTION OF FOOTINGS, WHICH IS INFLUENCED BY COMPLEX SITE CONDITIONS. FOOTING LOCATIONS AND THEREFORE STRUCTURAL DETAILS MAY VARY DURING EXECUTION. REFER DWG S020 FOR FURTHER INFORMATION ON FOOTING LOCATIONS.