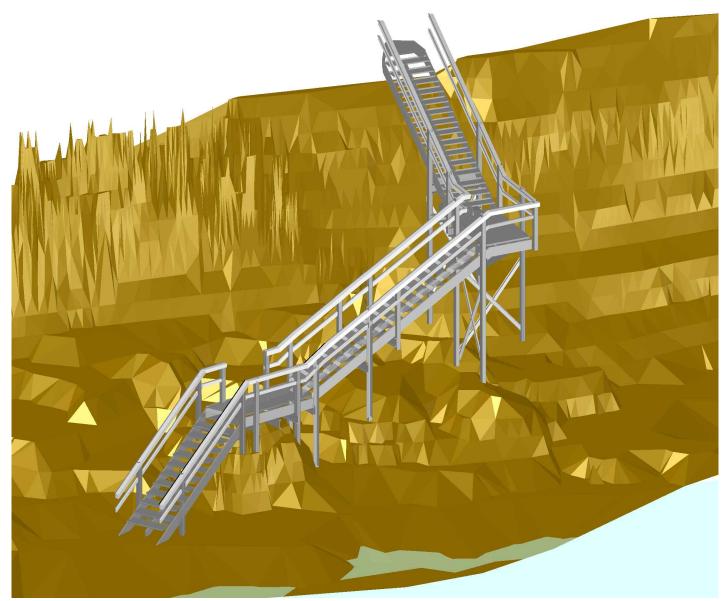

- NOTES

  1. SURFACE SHOWN BASED ON SURVEY BY GERTZEL JANUARY 2018.

  2. IMAGES ARE INDICATIVE ONLY. FINAL ARRANGEMENT IS HIGHLY DEPENDENT ON SUCCESSFUL CONSTRUCTION OF FOOTINGS, WHICH IS INFLUENCED BY COMPLEX SITE CONDITIONS. FOOTING LOCATIONS AND THEREFORE STRUCTURAL DETAILS MAY VARY DURING EXECUTION. REFER DWG S020 FOR FURTHER INFORMATION ON FOOTING LOCATIONS.